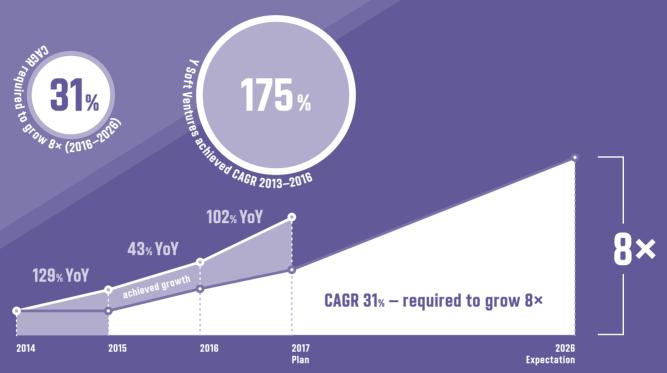

# **VENTURES BY THE NUMBERS**



## **PORTFOLIO PERFORMANCE**

| Tatinnoney raised by startur | Bailing transactual rev  | CAGR<br>CAGR<br>5%<br>5%<br>Envestments<br>Envestments<br>KEY CUSTOMERS A |                        | ä | 50+<br>Stries startups exports |
|------------------------------|--------------------------|---------------------------------------------------------------------------|------------------------|---|--------------------------------|
| CISCO<br>Intel               | IBM Škoda<br>Nokia Nvidi |                                                                           | PwC ESET<br>SPN Kiwi.c |   |                                |

### **AHEAD OF INDUSTRY STANDARD GROWTH**



## **SMART MONEY APPROACH**

**YSOFTERS AVAILABLE** GLOBALLY



**VALUE ADDED** CONSULTING

**HOURS OF CONSULTING SESSIONS** 



in 16 COUNTRIES MANAGEMENT, FINANCE, R&D, MARKETING, SALES, CUSTOMER SUPPORT, PER YEAR

#### VENTURES

MANUFACTURING