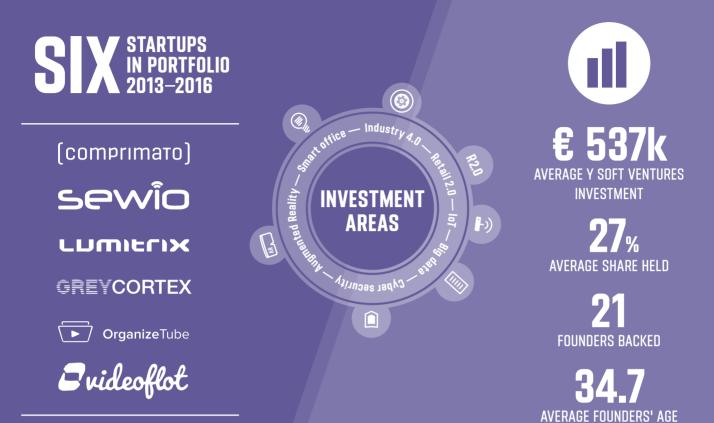

# **VENTURES BY THE NUMBERS**

## **PORTFOLIO PERFORMANCE**

| Tatinnoney raised by startur | Bailing transactual rev  | CAGR<br>CAGR<br>5%<br>5%<br>Envestments<br>Envestments<br>KEY CUSTOMERS A |                        | ä | 50+<br>Stries startups exports |
|------------------------------|--------------------------|---------------------------------------------------------------------------|------------------------|---|--------------------------------|
| CISCO<br>Intel               | IBM Škoda<br>Nokia Nvidi |                                                                           | PwC ESET<br>SPN Kiwi.c |   |                                |